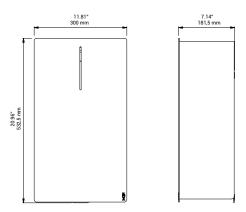

### **Technical data**

|             | Metric                                                                                                                          | Imperial                                                                                                                          |
|-------------|---------------------------------------------------------------------------------------------------------------------------------|-----------------------------------------------------------------------------------------------------------------------------------|
| Туре        | LOKI WASTE BIN<br>Prod.No.: 4090, 4092, 4094, 4096                                                                              | LOKI WASTE BIN<br>Prod.No.: 4090, 4092, 4094, 4096                                                                                |
|             | Waste bin                                                                                                                       | Waste bin                                                                                                                         |
| Dimensions  | H: 530 mm x W: 300 mm x D: 180 mm                                                                                               | H: 20.86 x W: 11.81 x D: 7.08"                                                                                                    |
| Material    | Brushed/powder coated stainless steel                                                                                           | Powder coated stainless steel                                                                                                     |
| Capacity    | 231                                                                                                                             | 6.07 gl                                                                                                                           |
| Net weight  | 8,9 kg                                                                                                                          | 19.62 lb                                                                                                                          |
| Tender text | Waste bin in brushed/powder coated stainless steel.<br>Capacity: 23 l. Net weight: 6.2 kg.<br>H: 530 mm x W: 300 mm x D: 180 mm | Waste bin in brushed/powder coated stainless steel.<br>Capacity: 6.07 gl. Net weight: 19.62 lb.<br>H: 20.86 x W: 11.81 x D: 7.08" |