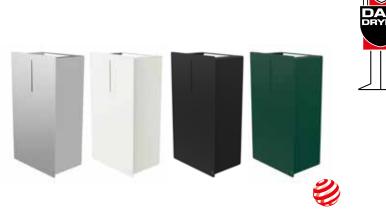

# LOKI WASTE BIN 4090/4092/4094/4096

Capacity 23 l / 6.07 g 2-year warranty

red<mark>dot</mark> winner 2021

LOKI waste bin belongs to DAN DRYER's latest selection of commercial sanitary equipment. The product line is characterised by elegant lines and the 'I' on the front, which ties the products together and creates harmony when LOKI products are displayed side by side. The LOKI product range is awarded with a Red Dot Design Award – Product Design 2021.

## Standard colours

Prod. No. 4090: Brushed stainless steel. Prod. No. 4092: RAL 9003, white, gloss 60. Prod. No. 4094: RAL 9005, matt black, gloss 10. Prod. No. 4096: RAL Classic colours.